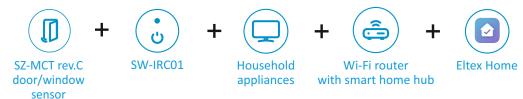

## Use case

## **Scenarios**

With the Eltex Home mobile application, it is possible to create chains of conditions for smart Wi-Fi devices and Z-Wave sensors to work together. For example, the SW-IRC01 IR remote can be used in the following scenarios:

1. Controlling household appliances via IR connection

2. Switching the TV, air conditioner or lighting fixture on/off when the door/window sensor is triggered

Contact us About Eltex

**Eltex** Enterprise is a leading Russian developer and manufacturer of communication equipment with 30 years of history. Complete solutions and their seamless integrability into the Customer's infrastructure are the priority growth areas of the company