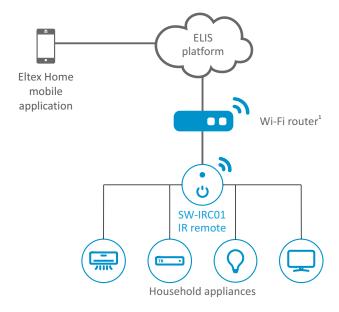

## **Device management**

SW-IRC01 is a part of the Eltex smart home ecosystem based on ELIS (Eltex IoT System). The user can control smart devices and sensors via a smart home hub using an iOS or Android mobile device with the Eltex Home mobile application installed. It can be downloaded from the App Store and Google Play or via the QR code below. The app is also available in Huawei AppGallery.

## Use case

## **Scenarios**

With the Eltex Home mobile application, it is possible to create chains of conditions for smart Wi-Fi devices and Z-Wave sensors to work together. For example, the SW-IRC01 IR remote can be used in the following scenarios:

1. Controlling household appliances via IR connection

2. Switching the TV, air conditioner or lighting fixture on/off when the door/window sensor is triggered

Contact us About Eltex

**Eltex** Enterprise is a leading Russian developer and manufacturer of communication equipment with 30 years of history. Complete solutions and their seamless integrability into the Customer's infrastructure are the priority growth areas of the company