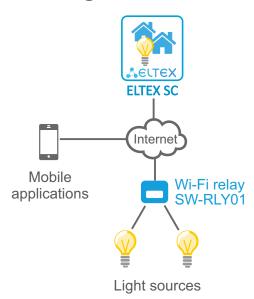

## **Application diagram**

| SW-RLY01 general features   |                           |
|-----------------------------|---------------------------|
| WLAN                        | IEEE 802.11 b/g/n 2.4 GHz |
| Operating voltage           | 170–250 V                 |
| Connection type             | no zero line              |
| Number of channels          | 2                         |
| Maximum load per channel    | 800 W                     |
| Maximum current per channel | 3.5 A (resistive load)    |
| Dimensions (WxHxD)          | 43.5x18x43.5 mm           |